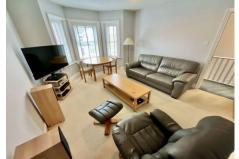

Enter via the private front door into the hallway; there is a useful understairs study area and stairs leading to the first floor landing which has access to the loft space, cupboard space and doors to all rooms. The 15' reception room has a bay window to the front aspect; there is a modern kitchen to the rear which has a good range of wall and base units incorporating a built-in oven & hob, space for other appliances and a small table and chairs. There is a good sized double bedroom which has a window to the rear, and a bathroom with white three piece suite of bath with shower, w/c and basin with white tiling.