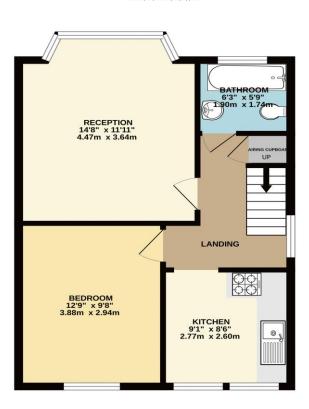

Enter via the private front door into the hallway; there is a useful understairs study area and stairs leading to the first floor landing which has access to the loft space, cupboard space and doors to all rooms. The 15' reception room has a bay window to the front aspect; there is a modern kitchen to the rear which has a good range of wall and base units incorporating a built-in oven & hob, space for other appliances and a small table and chairs. There is a good sized double bedroom which has a window to the rear, and a bathroom with white three piece suite of bath with shower, w/c and basin with white tiling.

FIRST FLOOR 478 sq.ft. (44.4 sq.m.) approx.

TOTAL FLOOR AREA: 565 sq.ft. (52.5 sq.m.) approx.

What every attempt has been made to ensure the accuracy of the Boopten contained here; measurements of dislores, statement. This plant is for illustrationally approximately ap