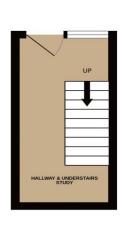

Enter via the private front door into the hallway; there is a useful understairs study area and stairs leading to the first floor landing which has access to the loft space, cupboard space and doors to all rooms. The 15' reception room has a bay window to the front aspect; there is a modern kitchen to the rear which has a good range of wall and base units incorporating a built-in oven & hob, space for other appliances and a small table and chairs. There is a good sized double bedroom which has a window to the rear, and a bathroom with white three piece suite of bath with shower, w/c and basin with white tiling.

Outside, to the front of the property is a tarmac area which could accommodate a small car if desired.

Tenure: Leasehold Maintenance: As and when required

ENTRANCE 87 sq.ft. (8.1 sq.m.) approx.

Council Tax Band: A