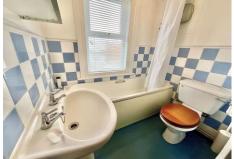

Enter via the private front door into the hallway; there is a useful understairs study area and stairs leading to the first floor landing which has access to the loft space, cupboard space and doors to all rooms. The 15' reception room has a bay window to the front aspect; there is a modern kitchen to the rear which has a good range of wall and base units incorporating a built-in oven & hob, space for other appliances and a small table and chairs. There is a good sized double bedroom which has a window to the rear, and a bathroom with white three piece suite of bath with shower, w/c and basin with white tiling.