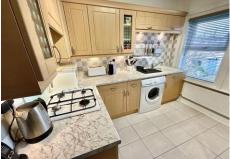

Enter via the private front door into the hallway; there is a useful understairs study area and stairs leading to the first floor landing which has access to the loft space, cupboard space and doors to all rooms. The 15' reception room has a bay window to the front aspect; there is a modern kitchen to the rear which has a good range of wall and base units incorporating a built-in oven & hob, space for other appliances and a small table and chairs. There is a good sized double bedroom which has a window to the rear, and a bathroom with white three piece suite of bath with shower, w/c and basin with white tiling.